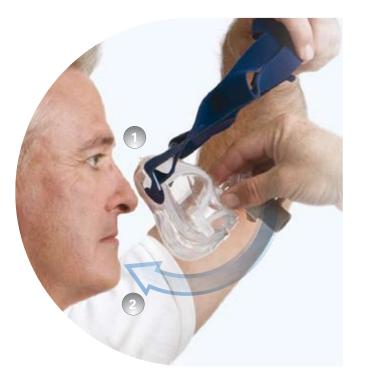

# Swing into Quattro FX

Achieving an effective seal is the key to successful therapy; but it needn't be complicated. Quattro FX introduces the two-step Swing Seal fitting technique: for a secure seal first time, every time.

Firstly position the cushion at an angle on the nasal bridge ...

... then **swing** the lower half of the mask down against the face to **seal**.

Simply swing, and seal.