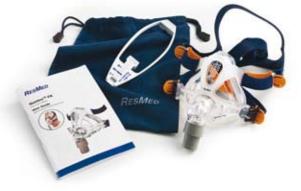

# ResMed

Less mask. More you.

**User Information** 

www.quattrofx.com

Quattro<sup>™</sup> FX